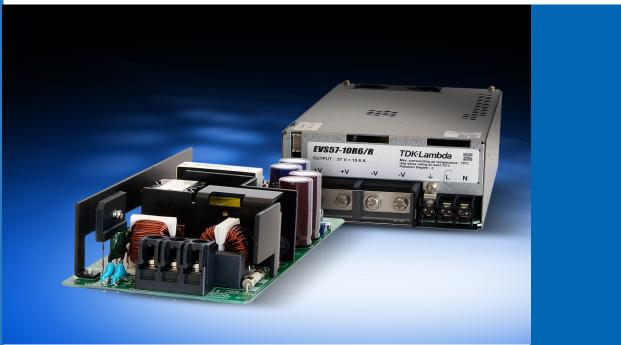

## **TDK·Lambda**

## **Product Highlights**

- Constant current / constant voltage charging
- 300W model features convection cooled, fanless design
- Voltage ratings for 12, 24 and 48V storage systems
- Dedicated backflow prevention module (EVS-RP) available

## **Key Specifications**

- 300W open pcb type / 600W enclosed unit type
- CV mode voltages 18V(300Wonly), 36V and 57Vdc
- CC mode currents 16.7/8.4/5.3A(300W)/16.7/10.6A(600W)
- 5 year warranty